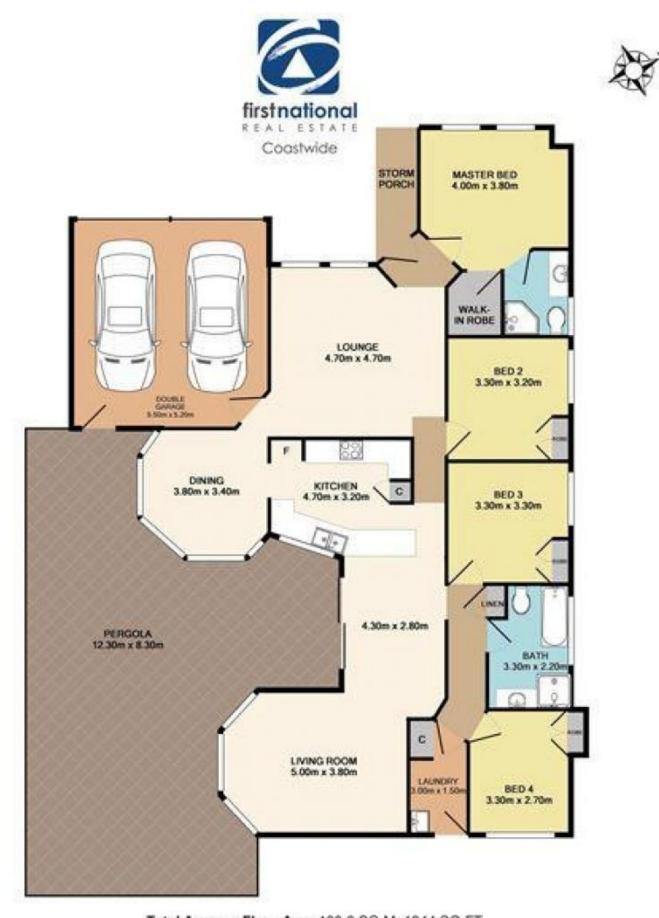

Adrian Simpson 02 4353 1999

Total Approx. Floor Area 180.6 SQ.M. 1944 SQ.FT. Measurements are approximate. Not to scale. For illustrative purposes only.

**3 Oregon Place** 

Hamlyn Terrace

Boundaries are approximate