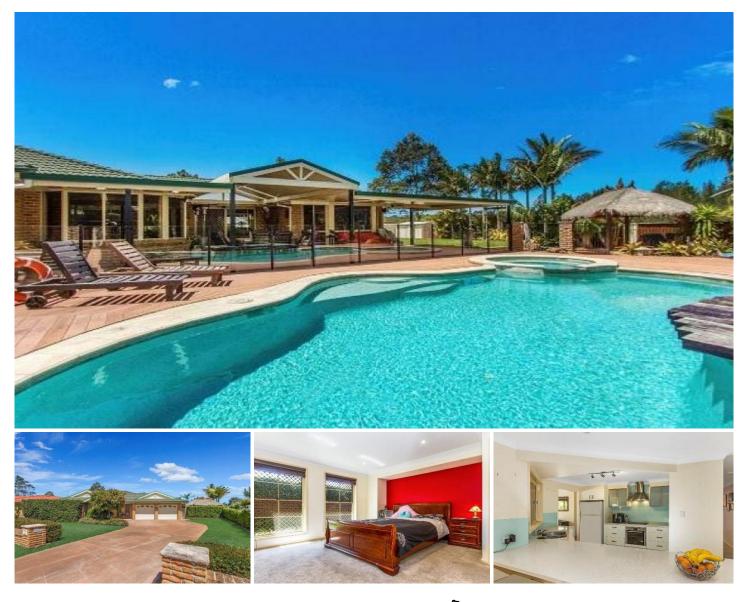

## **3 Oregon Place HAMLYN TERRACE NSW**

Set in a quiet cul-de-sac and backing onto reserve this outstanding property provides the ultimate outdoor space and a spacious, modern family home.

The home features 4 bedrooms with an en-suite and walk in robe to the main, formal lounge and dining rooms, a well-appointed modern kitchen, a large rumpus plus a family room that opens onto the outdoor living.

As you head outdoors this property really has some WOW factor. From the large alfresco entertaining area to the Balinese style huts, landscaped gardens, stunning in-ground pool & spa and the expansive backyard. Tastefully designed and laid out this property will feel like your own private resort.

Set on a large 876 m block the property is located in a