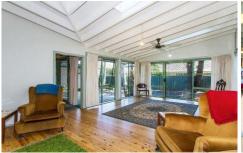

The home is of a U shape design and there are plenty of windows looking out onto the sunny, north facing deck. In one wing, you have the bedrooms, bathroom and laundry followed by the kitchen and dining rooms that are located across the middle of the home. The other wing features the light filled living room.