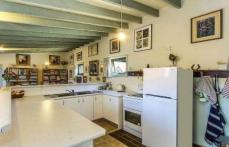

The home is of a U shape design and there are plenty of windows looking out onto the sunny, north facing deck. In one wing, you have the bedrooms, bathroom and laundry followed by the kitchen and dining rooms that are located across the middle of the home. The other wing features the light filled living room.