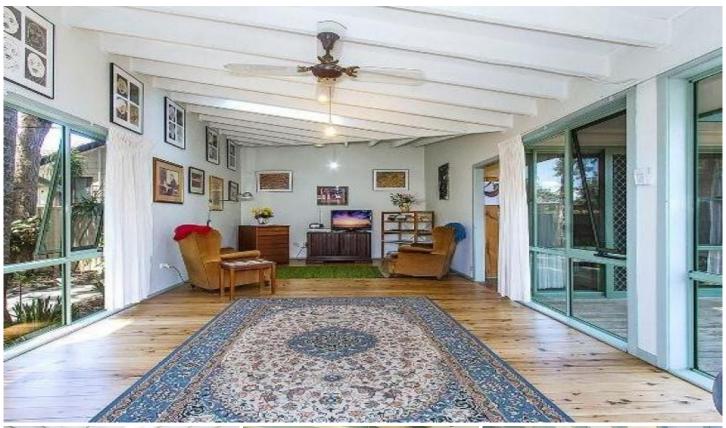

The home is of a U shape design and there are plenty of windows looking out onto the sunny, north facing deck. In one wing, you have the bedrooms, bathroom and laundry followed by the kitchen and dining rooms that are located across the middle of the home. The other wing features the light filled living room.