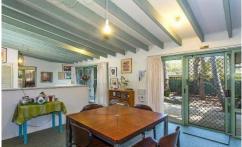

The home is of a U shape design and there are plenty of windows looking out onto the sunny, north facing deck. In one wing, you have the bedrooms, bathroom and laundry followed by the kitchen and dining rooms that are located across the middle of the home. The other wing features the light filled living room.