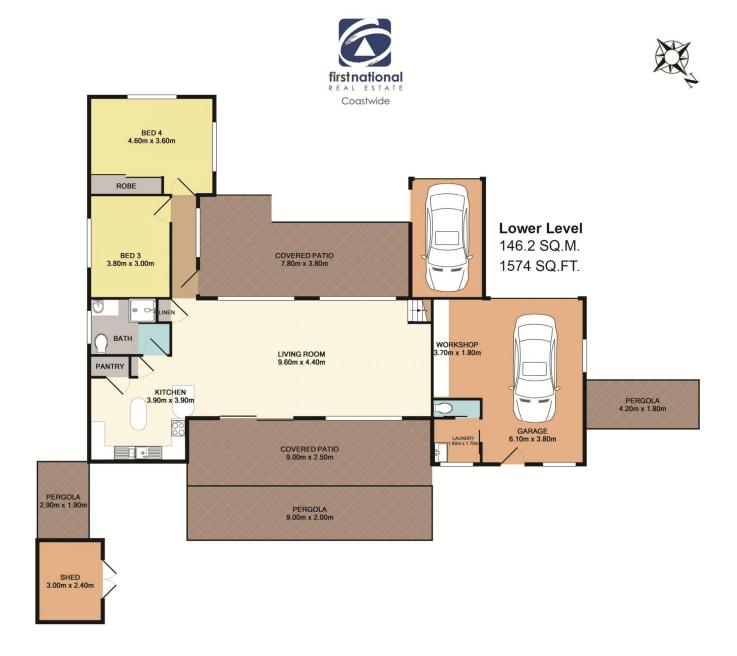

## SITE PLAN

Measurements are approximate. Not to scale. For illustrative purposes only.

**Total Approx. Floor Area** 235.7 SQ.M. 2357 SQ.FT. Measurements are approximate. Not to scale. For illustrative purposes only.

## 34 Chittaway Road CHITTAWAY BAY NSW

Looks can be deceiving and this substantial home, set on a picturesque water front reserve, offers much more than it would seem at first glance.

A large 734 sqm block on the banks of the Ourimbah Creek, the home offers two extra-large living areas, with plenty of room for the whole family and even room for a pool table. 4 bedrooms, master with walk-in robe, 2 bathrooms, and a 2 car garage.

The kitchen boasts an outlook across the reserve towards the river and a large patio allows you to sit back, relax, and enjoy the view.

This is a friendly little neighbourhood that offers peace and quiet where you can take advantage of the reserve on your door step.