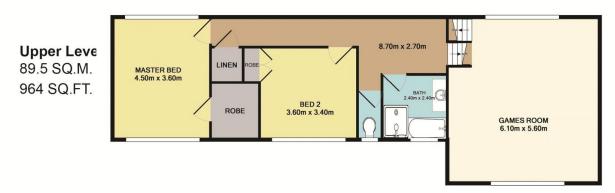

## SITE PLAN

Measurements are approximate. Not to scale. For illustrative purposes only.

**Total Approx. Floor Area** 235.7 SQ.M. 2357 SQ.FT. Measurements are approximate. Not to scale. For illustrative purposes only.

## 34 Chittaway Road CHITTAWAY BAY NSW

Looks can be deceiving and this substantial home, set on a picturesque water front reserve, offers much more than it would seem at first glance.

A large 734 sqm block on the banks of the Ourimbah Creek, the home offers two extra-large living areas, with plenty of room for the whole family and even room for a pool table. 4 bedrooms, master with walk-in robe, 2 bathrooms, and a 2 car garage.