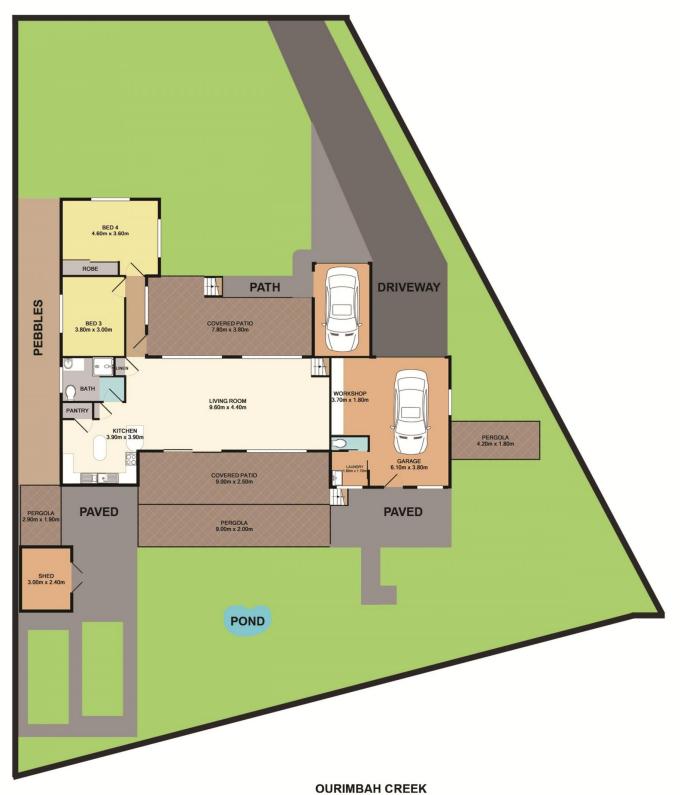

## SITE PLAN

Measurements are approximate. Not to scale. For illustrative purposes only.

**Total Approx. Floor Area** 235.7 SQ.M. 2357 SQ.FT. Measurements are approximate. Not to scale. For illustrative purposes only.

## 34 Chittaway Road CHITTAWAY BAY NSW

Looks can be deceiving and this substantial home, set on a picturesque water front reserve, offers much more than it would seem at first glance.

A large 734 sqm block on the banks of the Ourimbah Creek, the home offers two extra-large living areas, with plenty of room for the whole family and even room for a pool table. 4 bedrooms, master with walk-in robe, 2 bathrooms, and a 2 car garage.

The kitchen boasts an outlook across the reserve towards the river and a large patio allows you to sit back, relax, and enjoy the view.

This is a friendly little neighbourhood that offers peace and quiet where you can take advantage of the reserve on your door step.