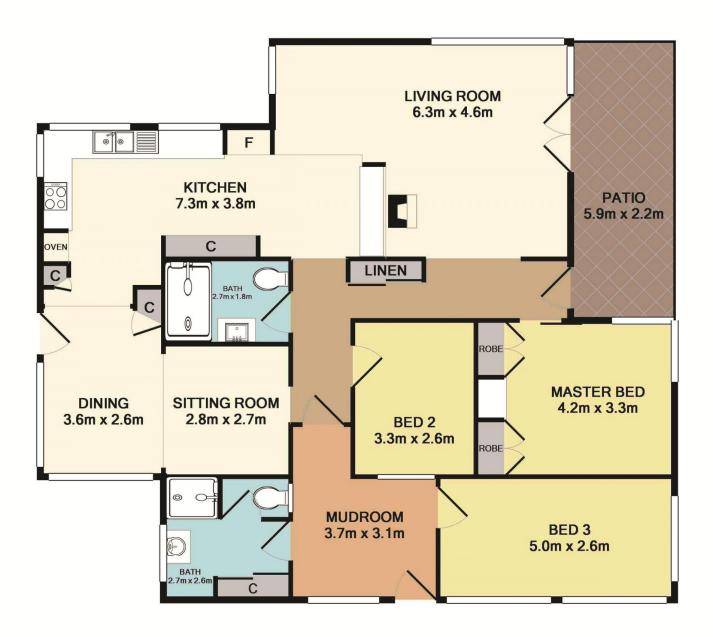

The main home features three bedrooms, a cosy country style kitchen and comfortable living space that opens to the pool and undercover entertaining area. A large combustion fireplace keeps you warm in winter while air conditioning provides relief from the summer heat.

Price : \$ 1,225,000 Land Size : 19020.2 sgm

View : https://www.coastwidefn.com.au/sale/nsw/c entral-coast-region/somersby/residential/acr

eagesemirural/5623557

Michael Eslick 0402 810 831

Total Approx. Floor Area 127.5 SQ.M. 1373 SQ.FT.

Measurements are approximate. Not to scale. For illustrative purposes only.

1281 Wisemans Ferry Road

Somersby