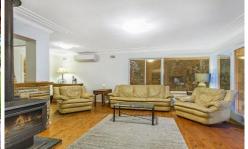

The main home features three bedrooms, a cosy country style kitchen and comfortable living space that opens to the pool and undercover entertaining area. A large combustion fireplace keeps you warm in winter while air conditioning provides relief from the summer heat.