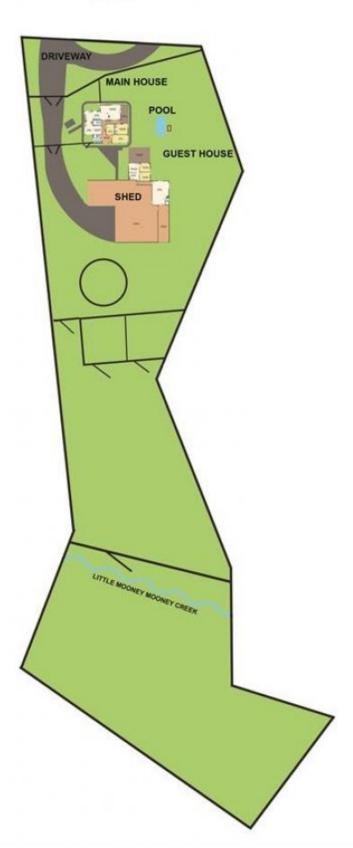

## SITE PLAN

## 1281 Wisemans Ferry Road SOMERSBY NSW

Set on almost five acres in the sought after area of Somersby, this property offers a country style cottage and separate guest accommodation which are set in a peaceful haven of landscaped gardens surrounded by jacarandas, giant camellias and flame trees.