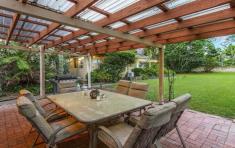

The main home features three bedrooms, a cosy country style kitchen and comfortable living space that opens to the pool and undercover entertaining area. A large combustion fireplace keeps you warm in winter while air conditioning provides relief from the summer heat.