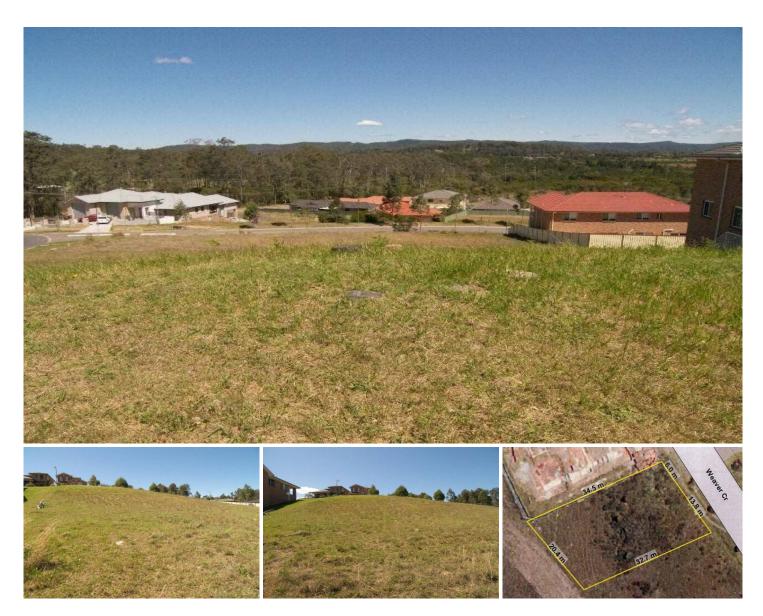

## **4 Weaver Crescent WATANOBBI NSW**

Located in a great estate, build your dream home here & capture the fantastic mountain views.

- \* Approximately 647m2
- \* Zoned 2b Multiple Dwelling Zone
- \* Approximately 20m Street Frontages

\* Close to all amentities including Wyong Train Station, Local Schools,

Shops & Parks

\* Approximately a 10 minute drive to the F3 Freeway, Westfield

Shopping Centre & Tuggerah Lakes

Contact Adrian Simpson on 0425 251 888 or David Manuelle on 0421 914 374

- Price : \$ 127,500
- Land Size : 647 sqm View : https://ww

: https://www.coastwidefn.com.au/sale/nsw/c entral-coast-region/watanobbi/residential/lan d/5623588

Adrian Simpson 02 4353 1999