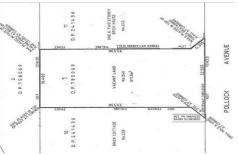

## 240 Pollock Avenue WYONG NSW

This level building block is packed with potential and provides the opportunity to build your dream home in an established and growing area.

- \* Approx 611m2
- \* Zoned 2a Residential
- \* Backing onto reserve
- \* Fenced down both sides
- \* Located within close proximity to local schools, sports grounds, Golf courses, Wyong Hospital, Wyong town centre, Train Station and Tuggerah Lake.

**Price** : \$ 130,000 **Land Size** : 611 sqm

View : https://www.coastwidefn.com.au/sale/nsw/c

entral-coast-region/wyong/residential/land/5

623609

Adrian Simpson 02 4353 1999

**David Manuelle** 02 4353 1999