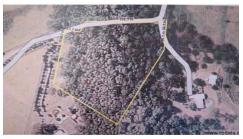

- \* Approximately 4.45 acres
- \* Zoned 1a rural
- \* Building envelope already in place
- \* Only 10-15 minutes drive to Wyong town centre & F3 freeway access
- \* 3g mobile reception

Price : \$ 335,000 Land Size : 18009 sqm