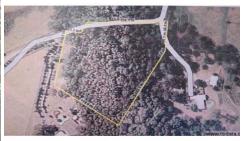

- \* Approximately 4.45 acres \* Zoned 1a rural
- \* Building envelope already in place
- Only 10-15 minutes drive to Wyong town centre & F3 freeway access
- \* 3g mobile reception

Land Size: 18009 sqm