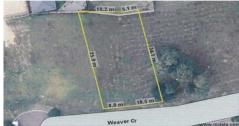

## **WATANOBBI**

This fantastic building site is located in a great estate. The property presents a great opportunity to build your dream home & capture the fantastic mountain views.

- \* Approximately 634.7m2
  \* Zoned 2b multiple dwelling
- \* Approximately 18m street frontage
- \* Close to all amenities including Wyong train station, local schools, shops & parks
- Approximately a 10 minute drive to the F3 freeway, Westfield shopping centre & Tuggerah lake's.

Land Size: 634 sqm

View : https://www.coastwidefn.com.au/sale/nsw/c

entral-coast-region/watanobbi/residential/lan

d/5623619

**Adrian Simpson** 02 4353 1999