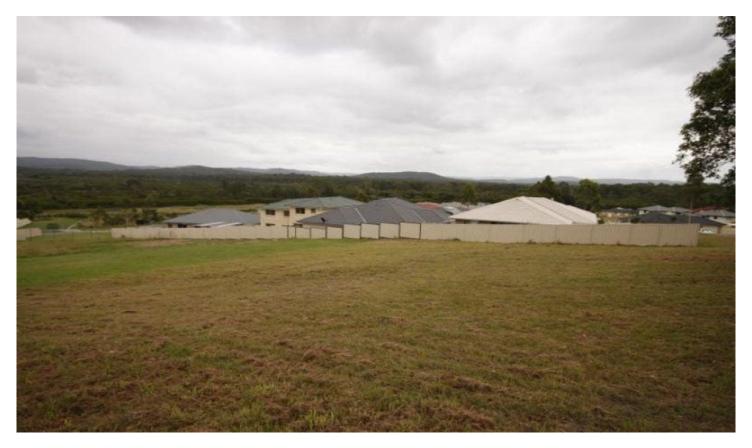

## **WATANOBBI**

This fantastic building site is located in a great estate. The property presents a great opportunity to build your dream home & capture the fantastic mountain views.

- \* Approximately 634.7m2
  \* Zoned 2b multiple dwelling
- \* Approximately 18m street frontage
- \* Close to all amenities including Wyong train station, local schools, shops & parks
- Approximately a 10 minute drive to the F3 freeway, Westfield shopping centre & Tuggerah lake's.