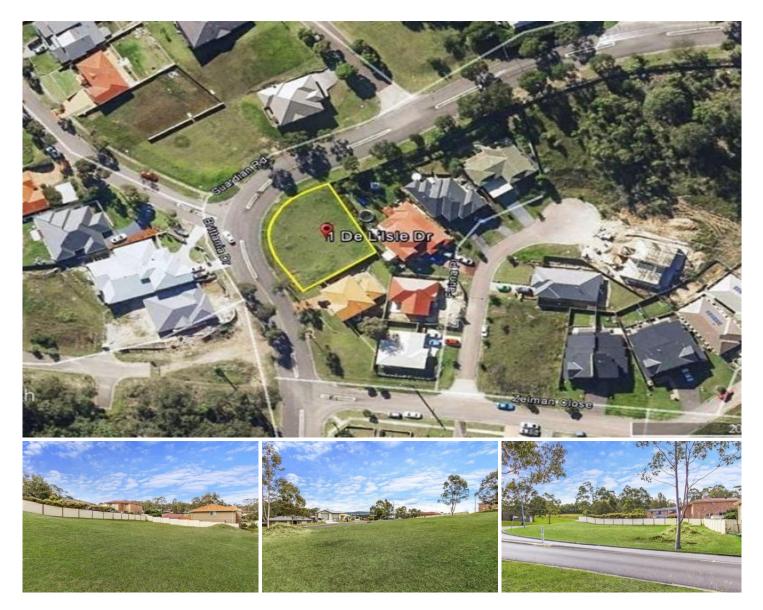

## **1 Delisle Drive WATANOBBI NSW**

Located in a popular area surrounded by quality homes is this fantastic site that is ready to build on.

## Approx 722.6m2

Zoned R1 General Residential

Ideal new home or multi dwelling site (STCA) Mountain views

All services available underground

Close to all amenities including Wyong Train Station, local schools, shops and parks.

Approximately a 10 minute drive to the M1 Motorway, Westfield Shopping Centre and Tuggerah Lake.

To receive your free e-book on this property text 'DELISLE' to 0429 272 028.

**Price** : \$ 260,000

Land Size : 722.6 sqm View : https://www