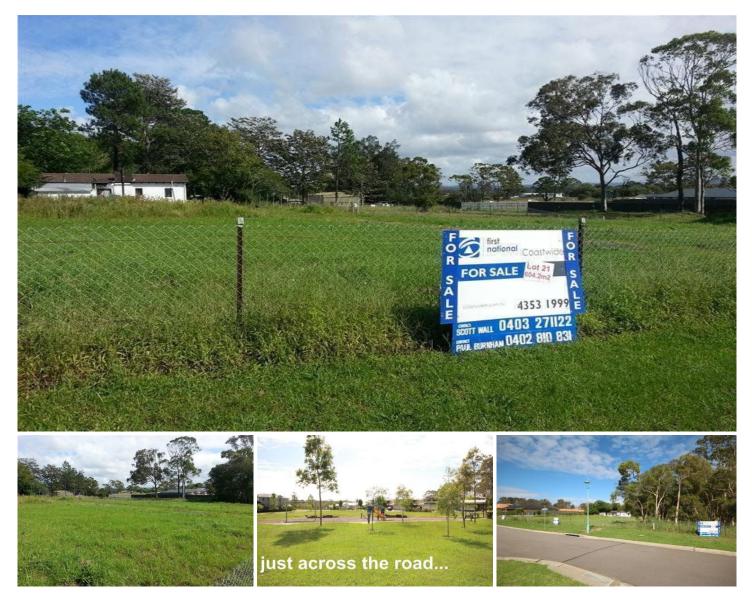

## LOT/21 Quarterhorse Parade WADALBA NSW

This great block of land covering 604.2m2 and a frontage of 19.82metres. Situated in the heart of Wadalba & opposite "Owl Park". Surrounded by quality homes to the east with all services in place, a wonderful opportunity presents itself. Only minutes to railway, shopping centres & schools. A great place to bring up the family with childrens play ground opposite.

| Price | : \$ 180,000 |
|-------|--------------|
|       |              |

Land Size : 604.2 sqm View : https://www

: https://www.coastwidefn.com.au/sale/nsw/c entral-coast-region/wadalba/residential/land/ 5623654