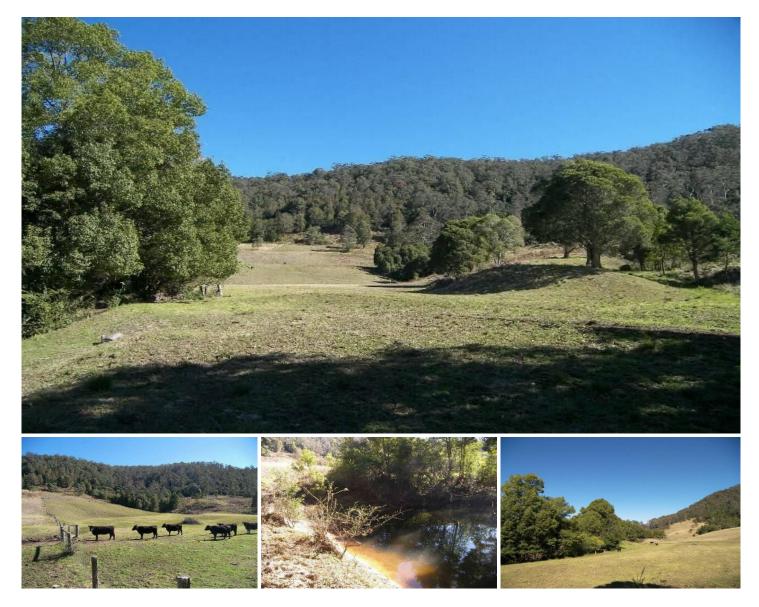

## YARRAMALONG

A rare find in this totally scenic location, 88 acres with an abundance of wildlife and relaxed lifestyle surrounds this magnificent private oasis.

Several potential elevated building sites taking in north easterly breezes, bordered by rainforest and state forests. Property fully fenced with Ravensdale Brook flowing

through the property- permanent water.

An exclusive opportunity to escape city life yet be only 1hr to Sydney and 45 mins to Hunter Valley vineyards & 25 minutes to freeway.

PRIVATE PROPERTY - INSPECTION STRICTLY WITH AGENT ONLY