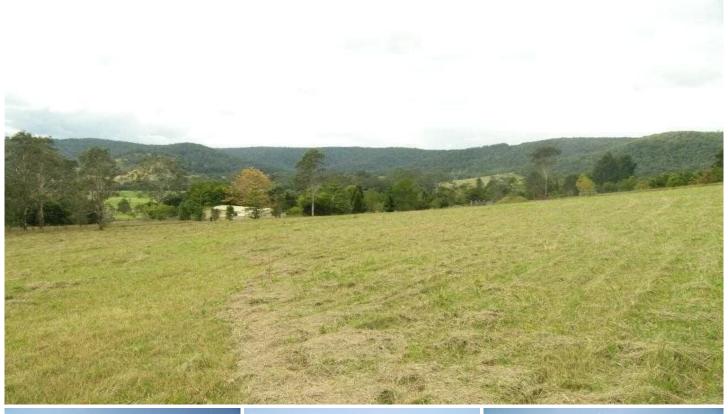

## **YARRAMALONG**

Some of the best breathtaking views available in a great northerly aspect on this vacant 167 acre parcel once farmed by the Stinson family in 1856. With approximately 8 acres of grazing incorporating a great sized and well positioned home site and the balance of your own private forest. Including water access to creek, flood free and adjoining Hillview historic homestead.