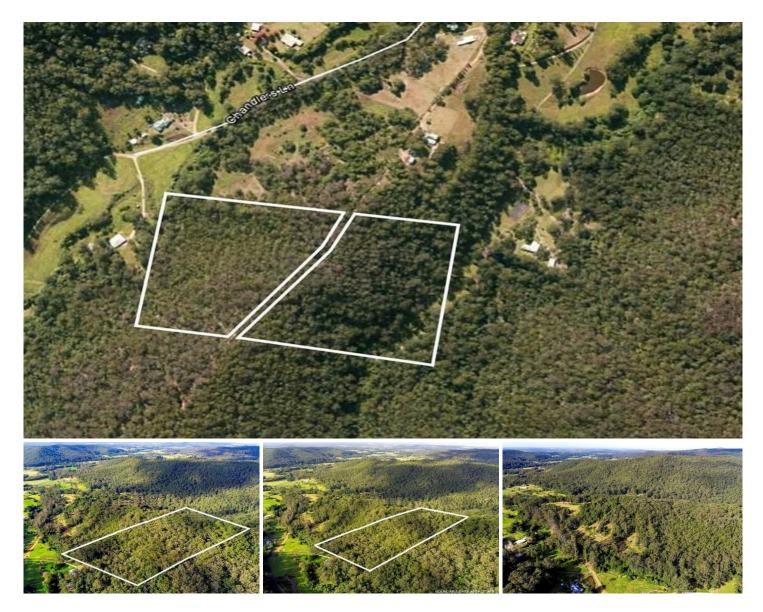

## 90 Chandlers Lane WYONG CREEK NSW

Set on approximately 23 bushland acres, this stunning north-west facing property is waiting for you to build your dream property.

There is approximately 5-6 acres of land that are zoned RU1 that with approval could be cleared. This private property backs onto Ourimbah State Forest and is awaiting the perfect buyer to create the ultimate lifestyle escape of your dreams. Then sit back, relax and enjoy the peacefulness that this property has to offer.

## Land Size : 93077.7 sqm

View

: https://www.coastwidefn.com.au/sale/nsw/c entral-coast-region/wyong-creek/residential/l and/5623672

Michael Eslick 0402 810 831