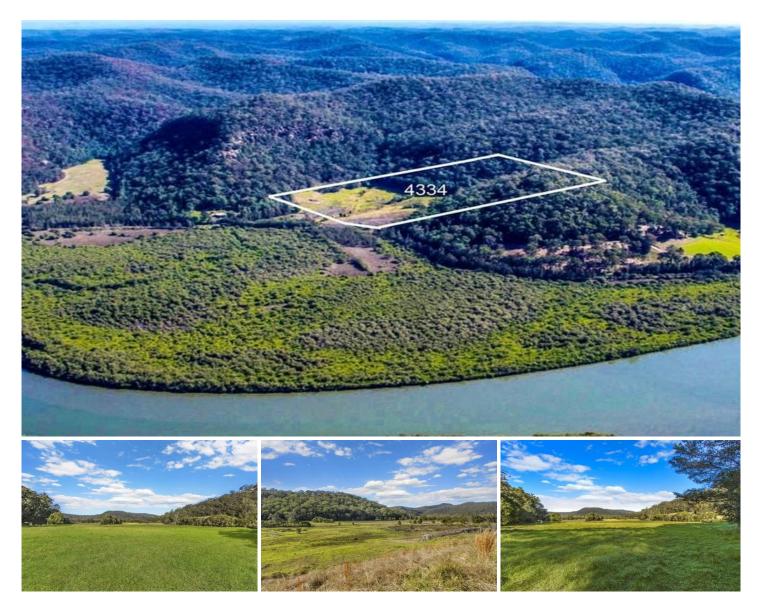

## 4334 Wisemans Ferry Road Spencer NSW

Looking for acreage to build your dream home? Located just 45 minutes from Gosford and around an hour to Wahroonga, this stunning 40 acre property has become available. Whether youre looking to build a weekender or to permanently relocate, then this is a must see property.

- \* Elevated location to build your dream home
- \* Approximately 20 acres of good grazing land suitable for
- horses or cattle with the remainder natural bush.
- \* Close to local shops

For your free information e-book, text "4334WISEMANS" to 0429 272 028.

## **Price** : \$ 390,000

Land Size : 161874 sqm View : https://www.o

: https://www.coastwidefn.com.au/sale/nsw/h awkesbury/spencer/residential/acreagesemi rural/5623681

Michael Eslick 0402 810 831