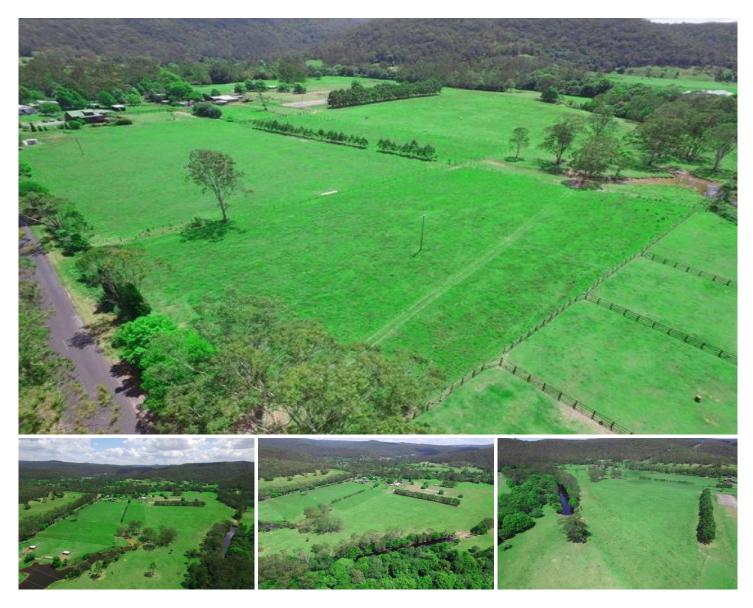

## Lot 2 Yarramalong Road YARRAMALONG NSW

Set in the picturesque Yarramalong Valley is 26 acres of established pastoral/farming land that has been tightly held since 1947. Originally the site of one of the Central Coasts earlier racecourses, this prime parcel of land is ready to be transformed into the dream acreage property.

Featuring cleared, fully usuable flat land and boasting a road frontage of over 200 metres. Fully fenced with power running through the property. Enjoy a fish for native perch at the rear of the property that has an approx 200 metre frontage onto Wyong Creek.

Less than an hour drive to Sydney, 15 minutes to the freeway and a minute to the local village it makes this property a highly desirable piece of the valley.