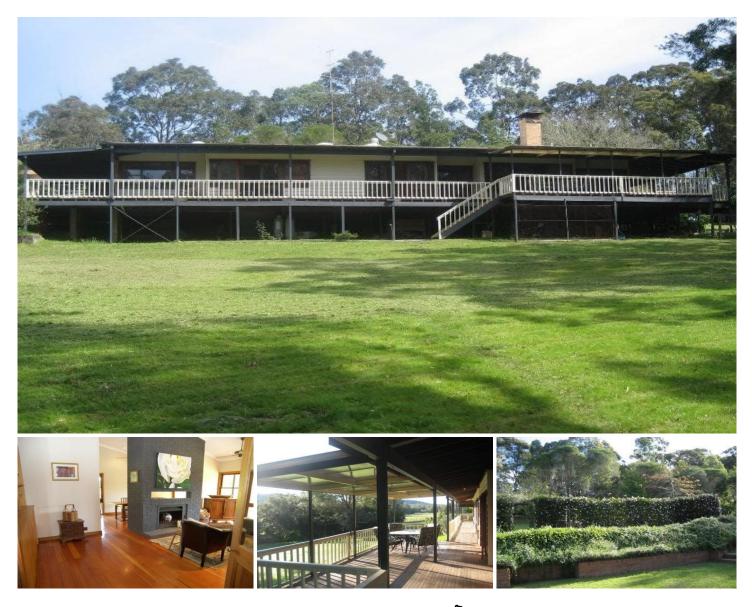

## DOORALONG

7 acres in the beautiful Dooralong Valley (Horses ? yes). Private and versatile 3-4 bedroom Country Homestead. Lounge (with open fire), dining, rumpus + study & sunroom. Deep sun drenched wrap around verandah with panoramic views of the property. Country kitchen with new ilve gas oven and walk-in pantry, 3 bathrooms (2 are ensuites) plus shower. Copious water storage, creek frontage and large shed plus ample storage.

Bus service at front gate, 12 minutes to Freeway & Westfield Shopping Centre, 5 minutes to Dooralong Valley Resort & Hotel

Contact Scott Wall on 0403 271 122