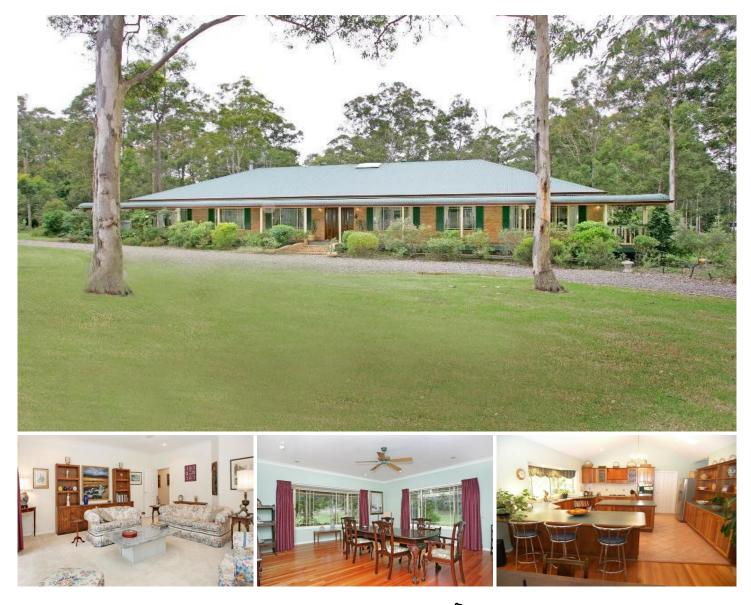

## JILLIBY

Live your dream in this beautifully cared for home nestled on 2.5 acres of good land. The home boasts 4 large bedrooms, the main has a walk in robe & spacious ensuite with spa bath. Formal dining, comfortable lounge room, large rumpus room & stylish office and a modern kitchen suitable for any top class chef which also has a large walk in pantry. Air conditioning slow combustion fireplace, attic storage, 9 ceilings, verandahs for entertainment or relaxation & a triple car garage. Established grounds with a small dam & water pump for the gardens & vegetables completes the picture.