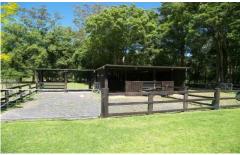

## **FOUNTAINDALE**

A neat & tidy 4 bedroom country cottage looking out over a very private 2.5 cleared acres. The property features 2 stables, 60 foot round yard, wash bay & float bay, sheds, automatic water to all paddocks, pasture improved, 3 paddocks, inground pool, combustion & open fire places, polished floorboards, built-ins in 3 bedrooms. Positioned at the end of a quiet lane & within minutes to F3 freeway, shops & railway station. This property would be great for the horse enthusiast.