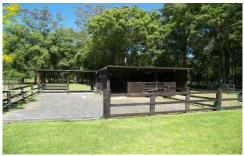

## **FOUNTAINDALE**

A neat & tidy 4 bedroom country cottage looking out over a very private 2.5 cleared acres. The property features 2 stables, 60 foot

round yard, wash bay & float bay, sheds, automatic water to all paddocks, pasture improved, 3 paddocks, inground pool, combustion & open fire places, polished floorboards, built-ins in 3 bedrooms.