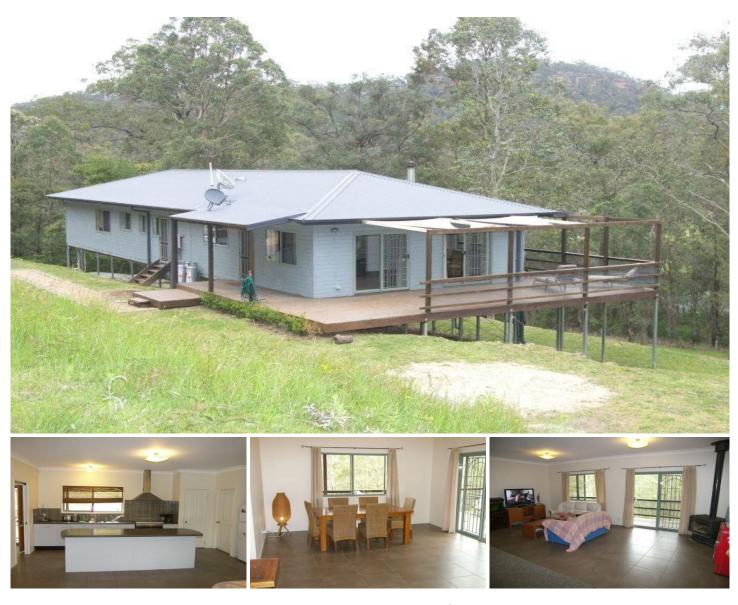

## **MANGROVE MOUNTAIN**

A modern 4 bedroom home set on 12 acres located in a private hideaway. The home features features tiled open plan living areas, gas cooking, combustion fireplace, ensuite, wrap around verandah. The property has enough usable land for a horse paddock & stable with the remaining acres ideal for bushwalking. Located just under 30 minutes from F3 freeway, school bus

Located just under 30 minutes from F3 freeway, school bus at door & a short drive to the local shop or you could walk across the road for a spot of fishing. Any inspection welcome!