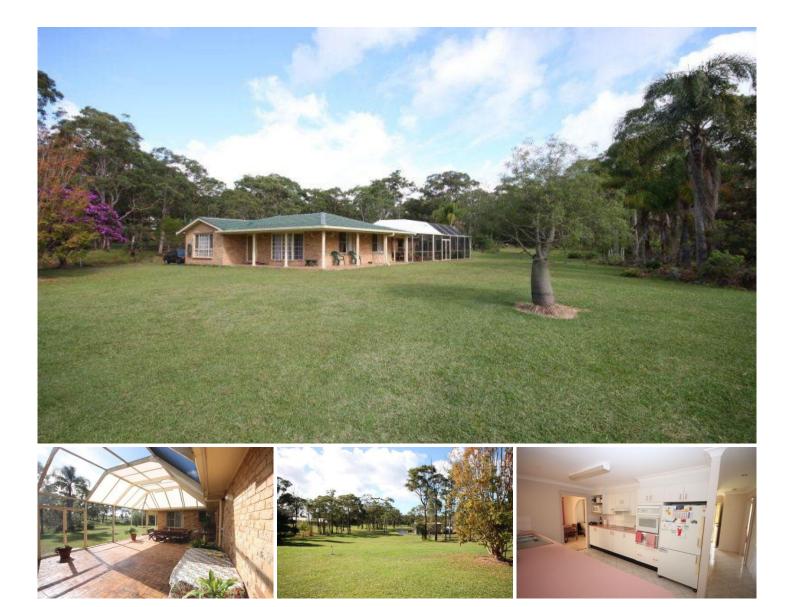

## WARNERVALE

Built on one of the best 5 acre lots in the area & designed to enjoy. An elevated home site consisting a modern brick & tile home with large screened entertaining area & suitable for a multitude of purposes. Fully fenced, excellent water & a great aspect. Nice arable land suitable for horses etc & a large shed for the home mechanic, large dam with irrigation points throughout. The home has 2 dining & 2 living rooms, ensuite plus main bathroom, good size kitchen, air conditioning & open fireplace. Private & a picturesque location guarantee's a great lifestyle for your family.