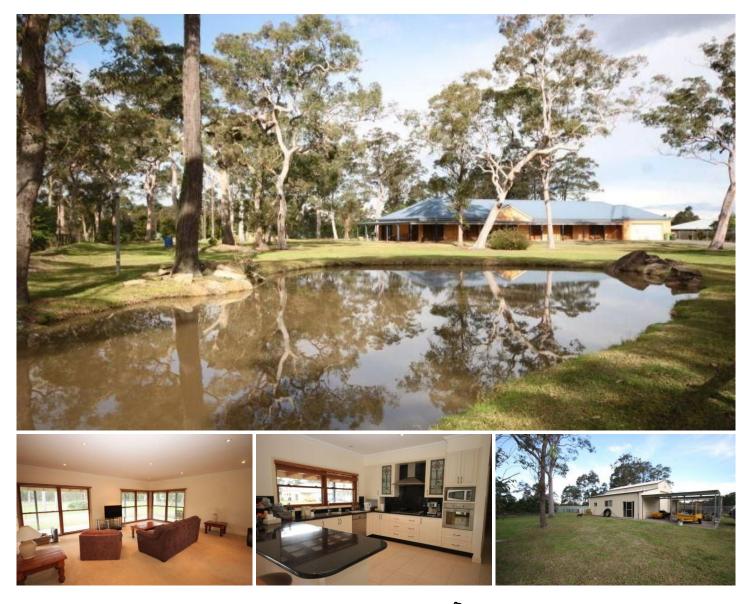

## JILLIBY

Instructions are to sell! Our owners have significantly reduced their expectations to get this lovely property sold before Christmas. Located centrally to all amenities, this home is not only big on potential but even bigger in size. All this kids moved out & aside from occassional visits, this grand home is now hardly ever used. We don't believe you will find a better value family estate on 2.5 acres in Jilliby. Incorporating 5 bedrooms, main with ensuite & walk-in robe, 2 living rooms, high ceilings, wrap around verandahs, cedar windows & doors, 4 car garaging adjoining home with additional colorbond shed, 3 phase power & dam. Now is the opportunity for the next family to move in & enjoy this fantastic property.

## 5 🛤 3 🚔 8 🚘

View

Land Size : 10117.5 sqm

: https://www.coastwidefn.com.au/sale/nsw/c entral-coast-region/jilliby/residential/rural/56 23752