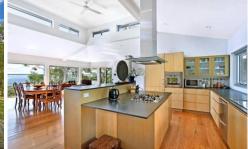

## **KULNURA**

Set in a magnificent rural landscape, north facing 25 acres set high above the Yarramalong Valley. This home consists of a huge master bedroom with ensuite, 2 guest rooms & main bathroom. Stunning entrance overlooking the solar heated infinity pool, expansive living room with raked ceilings, polished timber floors & ducted air conditioning. A magnificent garden with dozens of variety of trees & flower shrubs, ample water from bore & tanks, huge shedding, fenced horse paddocks, chicken pen & garaging. A stunning location with a contemporary residence & completely private. A rare offering indeed.