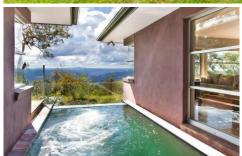

## **KULNURA**

Set in a magnificent rural landscape, north facing 25 acres set high above the Yarramalong Valley. This home consists of a huge master bedroom with ensuite, 2 guest rooms & main bathroom. Stunning entrance overlooking the solar heated infinity pool, expansive living room with raked ceilings, polished timber floors & ducted air conditioning. A magnificent garden with dozens of variety of trees & flower shrubs, ample water from bore & tanks, huge shedding, fenced horse paddocks, chicken pen & garaging. A stunning location with a contemporary residence & completely private. A rare offering indeed.