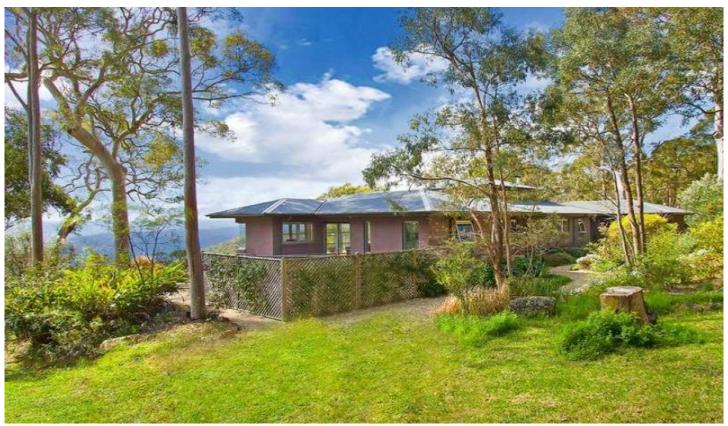

## **KULNURA**

Set in a magnificent rural landscape, north facing 25 acres set high above the Yarramalong Valley. This home consists of a huge master bedroom with ensuite, 2 guest rooms & main bathroom. Stunning entrance overlooking the solar heated infinity pool, expansive living room with raked ceilings, polished timber floors & ducted air conditioning. A magnificent garden with dozens of variety of trees & flower shrubs, ample water from bore & tanks, huge shedding, fenced horse paddocks, chicken pen & garaging. A stunning location with a contemporary residence & completely private. A rare offering indeed.