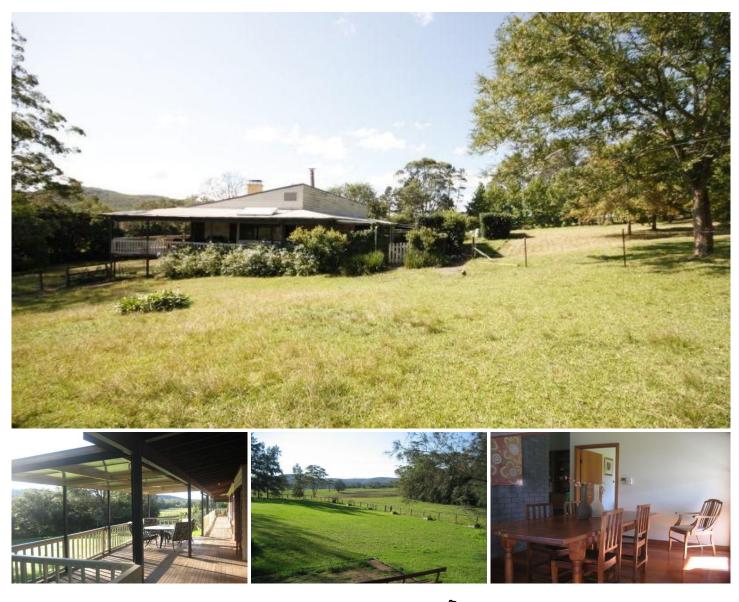

## DOORALONG

The outlook is as pretty as a picture & the lifestyle like no other. Situated on the banks of the Jilliby Jilliby creek. This 7 acre property is located in the heart of the beautiful Dooralong Valley & would make for the ideal rural retreat or fun family farmlet. Improvements include:- a 4 bedroom western cedar country home with ensuite & parents retreat off main, office, bathroom, additional ensuite, sunroom, dining, rustic country kitchen, wrap around verandahs, lounge with openfire, ample water storage & creek access, plenty of parking & workshop area. A great property for horses & awaiting your personal touches & packed with potential. 12 mins to freeway & Westfield shopping.