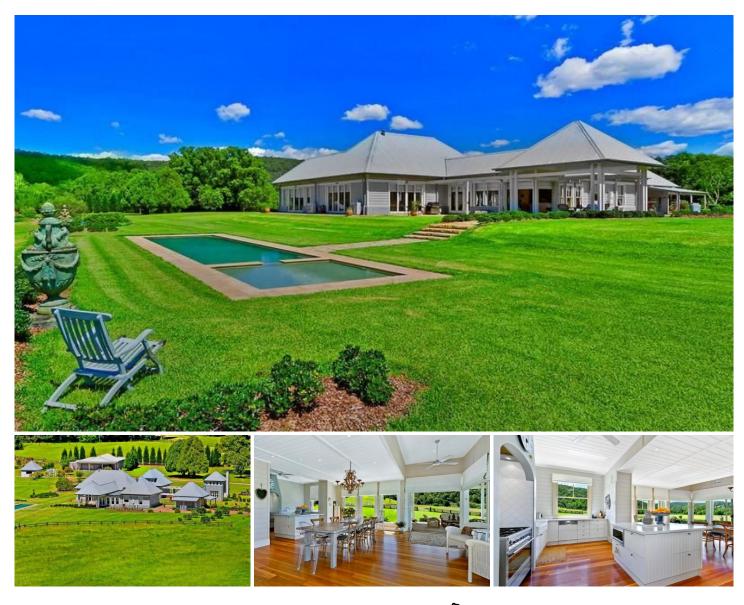

## YARRAMALONG

This stunning unique Walter Barda designed, Hamptons inspired home is secluded in absolute privacy at the end of a beautiful winding driveway in the magnificent Yarramalong Valley, only a 90 minute drive from Sydney's CBD. Completed in 2005 this spacious modern home offers various living areas & separate guest accommodation buildings on approximately 114 acres (approximately 46.1 hectares) of immaculate rolling pastures & native bushland. The pavilion style home enjoys district views from every light filled room & offers open plan living/dining with alfresco entertaining, master bedroom with ensuite & spacious kitchen. "Hamilton Hill" also features a Modgrass championship tennis court, pool, natural Billabong, rainforest, waterfall & endless walking trails. Additional features: -