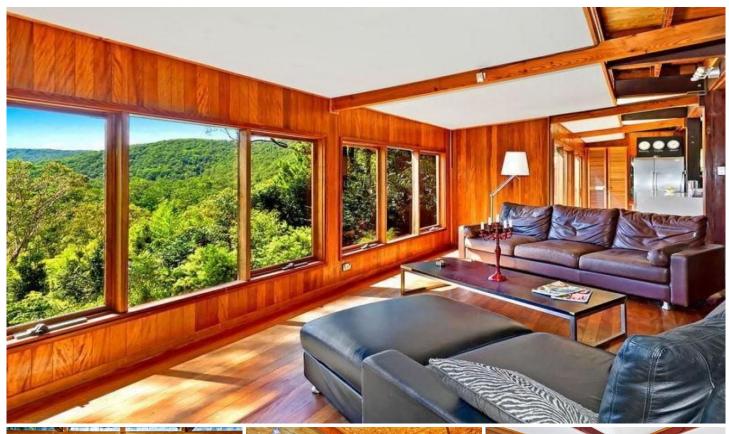

## 1282 Yarramalong Road WYONG CREEK NSW

Set high in the trees and privacy assured on this 26 acre retreat hidden above the valley below. A charming timber & stone cottage with a perfect north east aspect & so much potential. Incorporating 3 bedrooms, 2 bathrooms, open plan dining, kitchen & living with magnificent views. A designer kitchen with Ilve gas range, euro appliances, eco heating system, artists studio & office, 3 dams & river frontage. A secluded & tranquil rural setting suitable for those looking to live close to nature. Located close proximity to top level schooling, Tuggerah Westfields, 30mins to beach, 15mins to rail & 1hr 15mins to North Sydney. This is different & well worth an inspection. (Please note: Not suitable for horses).