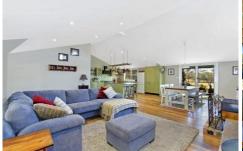

## 818 Dickson Road DOORALONG NSW

Set at the end of a country lane, this remarkably unique property offers space, privacy, tranquility, mountain views and endless opportunity. With 2 family homes consisting of four bedrooms, 2 bathrooms, open planned dining and kitchen, loungeroom with wrap around verandahs. Second home incorporates 3 bedrooms, 2 living areas, & 2 bathrooms with stunning views over lush rolling country side. Huge undercover entertaining and bar area works a treat & compliments the attached inground pool & relaxation area. 45 acres of total seclusion. Over 20 acres cleared for grazing with multiple dams & plentiful supply of tank water for both homes. 6 car accomodation with addition of workshops & storage facilities. These homes are new & modern with all the trimmings of a first class country lifestyle.