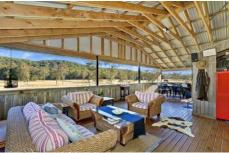

## 818 Dickson Road DOORALONG NSW

Set at the end of a country lane, this remarkably unique property offers space, privacy, tranquility, mountain views and endless opportunity. With 2 family homes consisting of four bedrooms, 2 bathrooms, open planned dining and kitchen, loungeroom with wrap around verandahs. Second home incorporates 3 bedrooms, 2 living areas, & 2 bathrooms with stunning views over lush rolling country side. Huge undercover entertaining and bar area works a treat & compliments the attached inground pool & relaxation area. 45 acres of total seclusion. Over 20 acres cleared for grazing with multiple dams & plentiful supply of tank water for both homes. 6 car accomodation with addition of workshops & storage facilities. These homes are new & modern with all the trimmings of a first class country lifestyle.