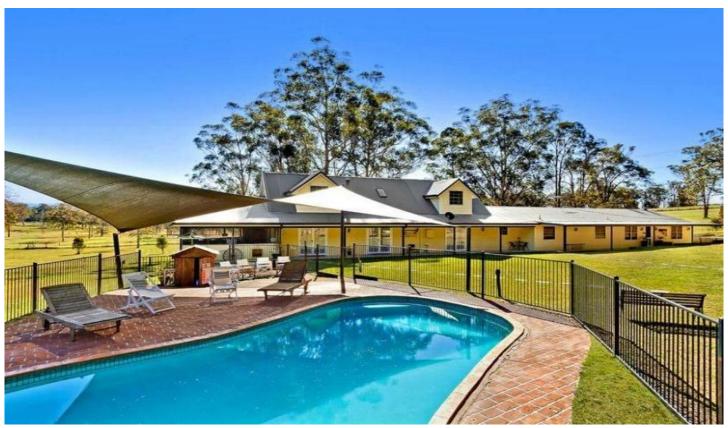

## 818 Dickson Road DOORALONG NSW

Set at the end of a country lane, this remarkably unique property offers space, privacy, tranquility, mountain views and endless opportunity. With 2 family homes consisting of four bedrooms, 2 bathrooms, open planned dining and kitchen, loungeroom with wrap around verandahs. Second home incorporates 3 bedrooms, 2 living areas, & 2 bathrooms with stunning views over lush rolling country side. Huge undercover entertaining and bar area works a treat & compliments the attached inground pool & relaxation area. 45 acres of total seclusion. Over 20 acres cleared for grazing with multiple dams & plentiful supply of tank water for both homes. 6 car accomodation with addition of workshops & storage facilities. These homes are new & modern with all the trimmings of a first class country lifestyle.