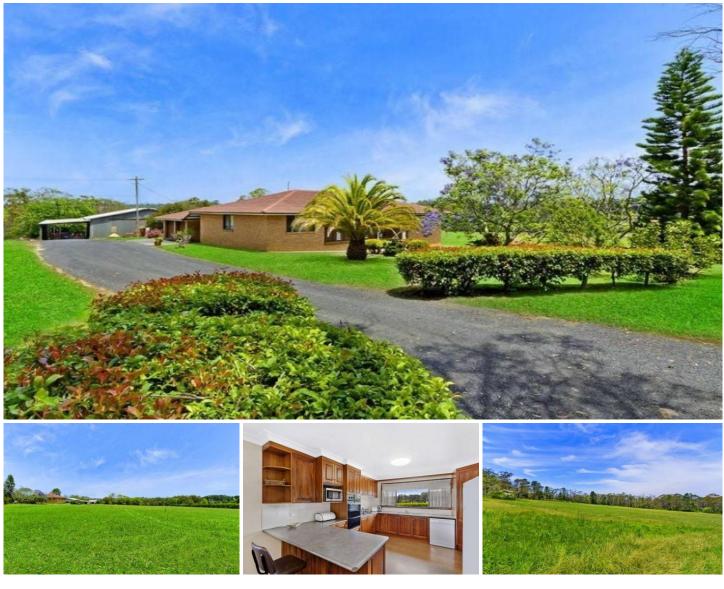

## 1659 Wisemans Ferry Road CENTRAL MANGROVE NSW

This impressive property encompasses approximately 36.5 acres (14.64 Ha) of prime land currently with citrus orchard and open grazing but suitable for almost any rural pursuit. The spacious main residence is set back from the road and comprises 4 big bedrooms and a study, large living areas, a huge kitchen and detached double garage.

In addition there is a rustic 3 bedroom weatherboard cottage, a small cabin and enormous machinery shed.

There is large amount of irrigation in place with access to ground water from the bore and dam plus additional tanks as well.