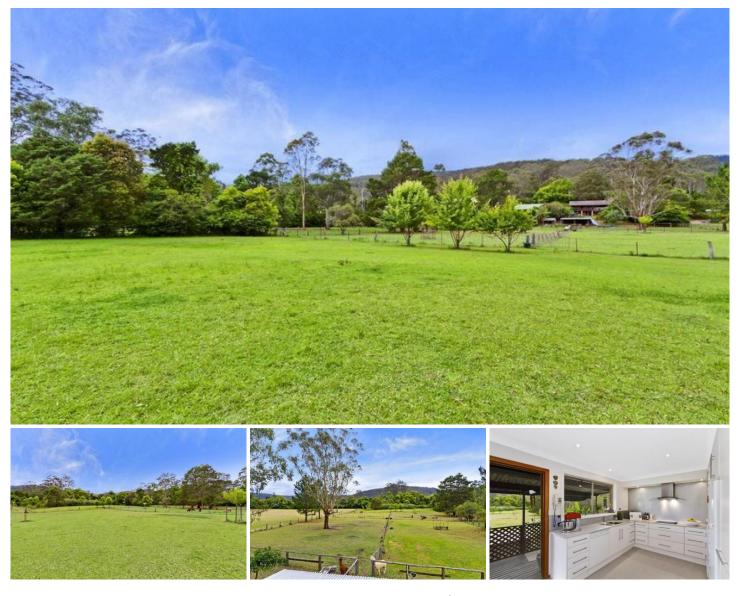

Sitting on over 2.5 acres bordered by Yarramalong creek, this property is set up for the family ensuring plenty of area for the kids, ample paddocks for the ponies and a private and peaceful outlook for the parents to enjoy.

With recent upgrades including carpets, beautiful kitchen, new bathroom and paint, there is nothing to do except move in and enjoy.

Ample garaging and workshop area, stables, animal shelters & dozens of fruit trees.