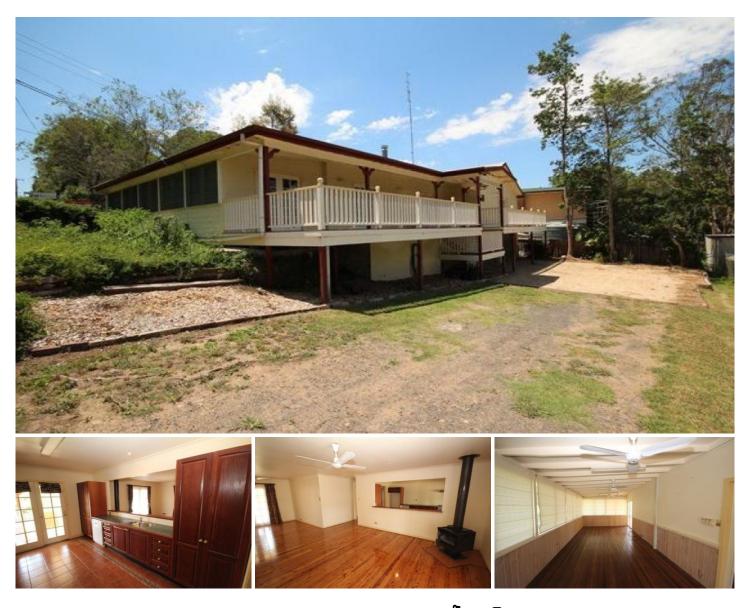

## 1605 Yarramalong Road YARRAMALONG NSW

"What a property", is the best way to describe this one. A beautiful country timber homestead consisting of 5 bedrooms, 2 bathrooms, polished timber floor boards, slow combustion fire place & air conditioning. Large spacious entertaining terrace & extra large verandah taking in the beautiful views of the surrounding paddocks. Incorporating 7.5 acres of pastures, beautiful creek frontage, 2 dams, double garage plus workshop & tractor storage. A must see property and all for \$679,000. Phone today.