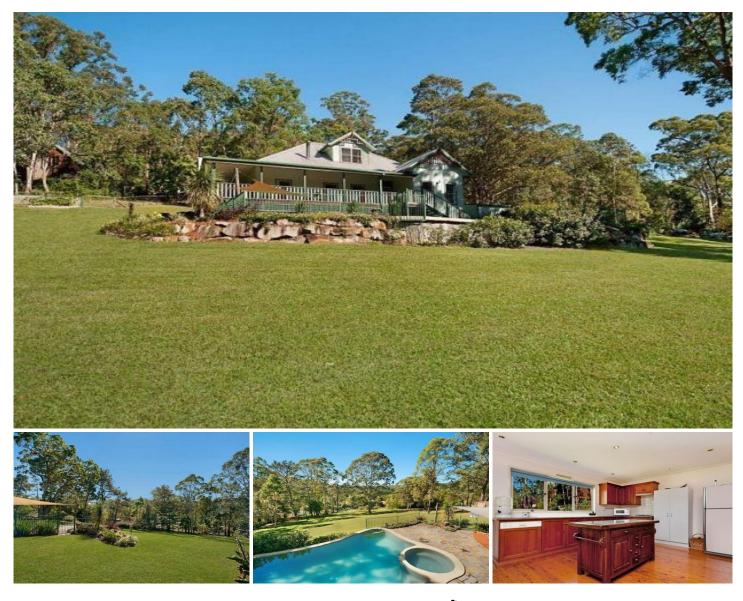

## 16 Bumble Hill Road YARRAMALONG NSW

This beautiful country homestead sitting on 1.25 acres in the heart of the Yarramalong village. Just 40 minutes from Wahroonga & 15 minutes to Westfield Tuggerah. Ready to move into and consisting of 4 bedrooms, including huge loft, dining, large living area that flows onto the entertaining deck that overlooks the ingound solar heated pool and spa, double remote garage, fully fenced and private. Includes polished floorboards, fireplace, study nook, access to broadband. This very affordable beautifully presented and landscaped property is a must to inspect.

## 4 🎮 1 🚔 2 🚘

Land Size : 5058.57 sqm

View : https://www.coastwidefn.com.au/sale/nsw/c entral-coast-region/yarramalong/residential/r ural/5623797