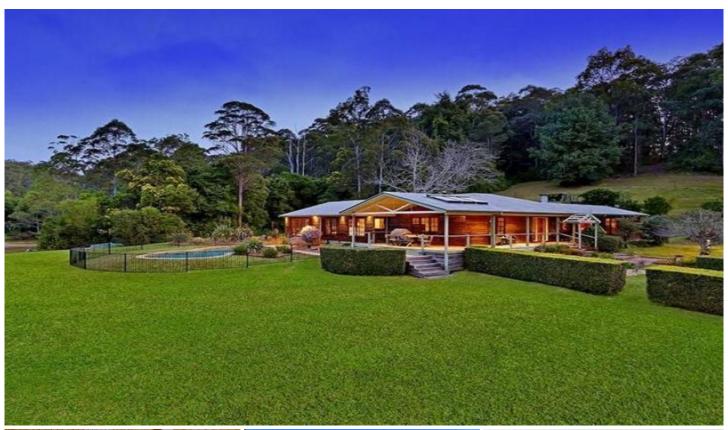

## 30 Lauffs Lane WYONG CREEK NSW

OPEN HOUSE INSPECTION SATURDAY 5 OCTOBER 2013 1:00 - 2:00PM

Situated in the picturesque Yarramalong Valley, this rural retreat offers peace, privacy and tranquility and still only 1 hour to Sydney.

Abounding in birdlife, this beautiful 28 acre property consists of pristine rainforest, sheltered paddocks, dams, a seasonal creek, as well as kangaroos, wallabies and wombats.

Nestled into the Ourimbah State forest with direct access to bushwalking and horse trails, this rural retreat is only 30 mins to Central Coast beaches and 10 mins to Westfield.

The handsome timber homestead is surrounded by landscaped gardens and enjoys a perfect north-easterly

5 📭 4 🟪 8 🖨

**Land Size**: 113312 sqm

View: https://www.coastwidefn.com.au/sale/nsw/c entral-coast-region/wyong-creek/residential/