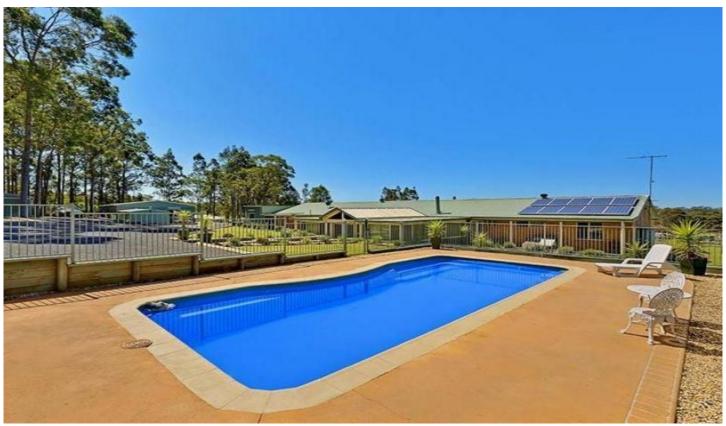

## 25 Holloway Drive JILLIBY NSW

Jilliby at its very finest - pristine presentation & great design concepts provide the best indoor/outdoor entertaining one could imagine in acreage living.

- Top shelf appointments & finishes throughout
- Great size bedrooms, master with walk in robe & stunning new ensuite
- Brilliant 'brand new' kitchen with European appliances & Blackbutt Timber Benchtops.
- Multiple living rooms, with 2 slow combustion fire places & ducted air conditioning through out
- Sparkling inground pool adjacent to indoor/outdoor entertaining
- Separate games room/bar/kitchenette
- Double garage, electric doors plus undercover storage for motor home
- Solar electricity setup plus automatic entry gates