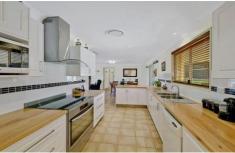

## 25 Holloway Drive JILLIBY NSW

Jilliby at its very finest - pristine presentation & great design concepts provide the best indoor/outdoor entertaining one could imagine in acreage living.

- Top shelf appointments & finishes throughout
- Great size bedrooms, master with walk in robe & stunning new ensuite
- Brilliant 'brand new' kitchen with European appliances & Blackbutt Timber Benchtops.
- Multiple living rooms, with 2 slow combustion fire places & ducted air conditioning through out
- Sparkling inground pool adjacent to indoor/outdoor entertaining
- Separate games room/bar/kitchenette
- Double garage, electric doors plus undercover storage for motor home
- Solar electricity setup plus automatic entry gates