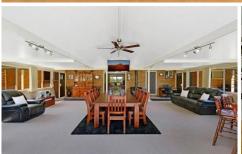

## 25 Holloway Drive JILLIBY NSW

Jilliby at its very finest - pristine presentation & great design concepts provide the best indoor/outdoor entertaining one could imagine in acreage living.

- Top shelf appointments & finishes throughout
- Great size bedrooms, master with walk in robe & stunning new ensuite
- Brilliant 'brand new' kitchen with European appliances & Blackbutt Timber Benchtops.
- Multiple living rooms, with 2 slow combustion fire places & ducted air conditioning through out
- Sparkling inground pool adjacent to indoor/outdoor entertaining
- Separate games room/bar/kitchenette
- Double garage, electric doors plus undercover storage for motor home
- Solar electricity setup plus automatic entry gates