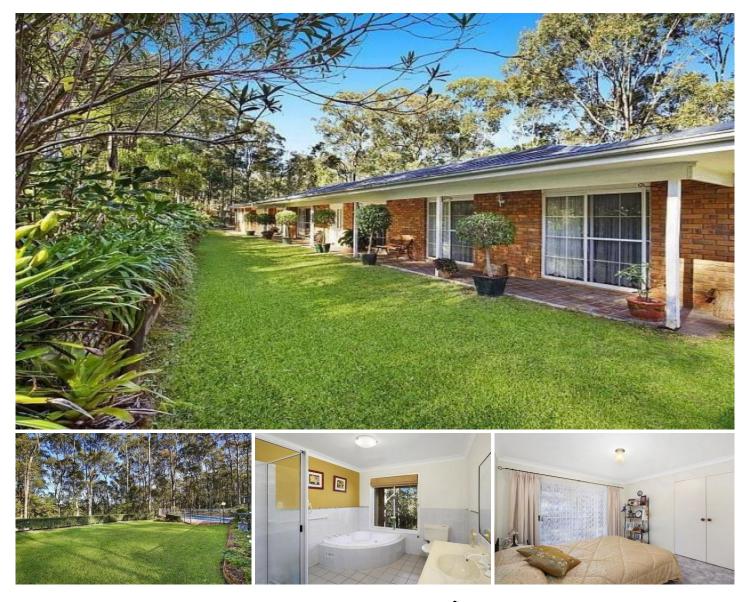

## 13 Buangi Road DOORALONG NSW

Set high on 5.5 acres, this extremely well presented Brick and Tile home looks over the 2 fenced paddocks and dam with ample water, and on over the adjoining properties paddocks scattered throughout the valley. Complete with a large verandah, concrete driveway and garaging for 3 cars, the 4 bedroom home, main with ensuite and spa, also has split system air conditioning and an in ground salt water pool.

Sit on the verandah and enjoy the view, or take a dip in the pool, this property is just 20 minutes to Westfield Tuggerah and a perfect place to wind down and relax.