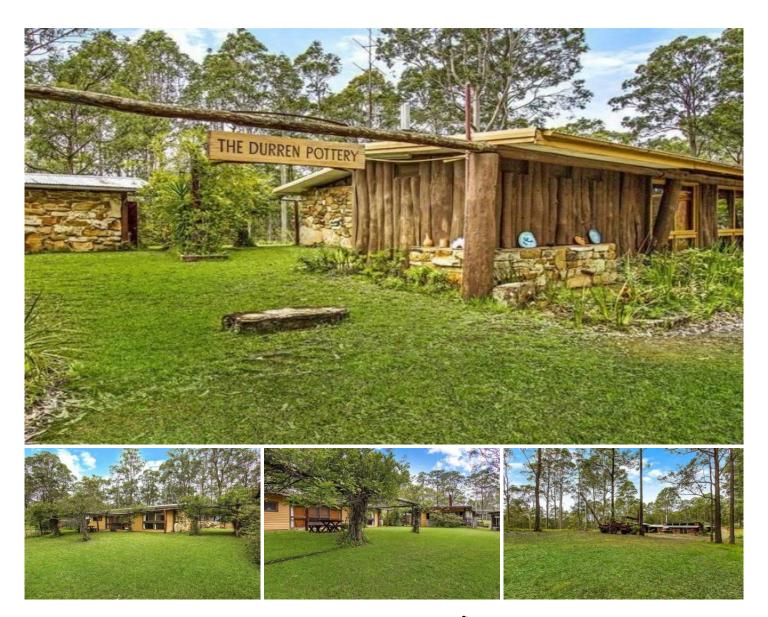

## 653 Dicksons Road JILLIBY NSW

This is a part of Wyong history and encompasses 27 acres of bushland with cleared areas around the buildings on the property. Everything has been hand made in the three bedroom home with timber and stone featuring throughout. Stone walls and fireplace, two bathrooms, large dining and lounge room with fire place and a lock up garage plus carports. There is a pottery studio where the pottery was on display and sales were made with electricity and water connected. There is another large shed where they made the pottery and a large wood fired kiln plus several other gas fired kilns. This property is unique and steeped in over 40 years of history. You can restore it to its original beauty or build another home on the property (subject to Council approval). Either way you must come and inspect it.