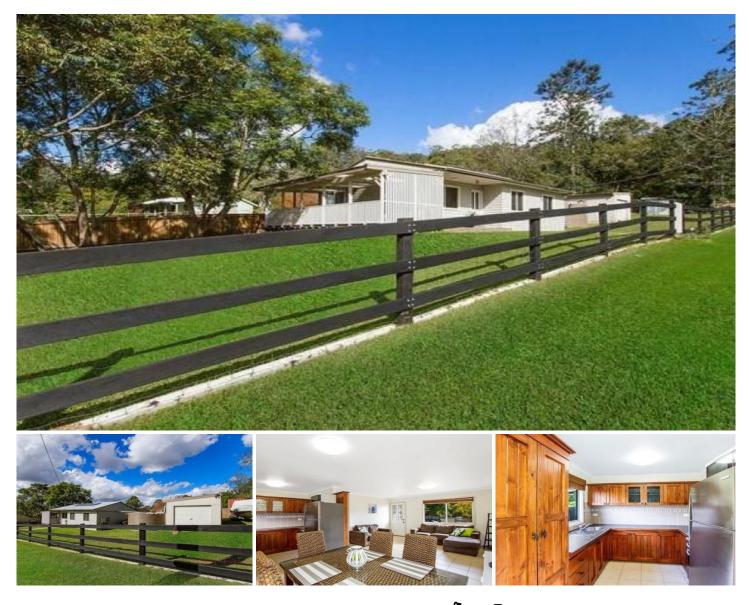

## 10 Leewood Close YARRAMALONG NSW

Set in the beautiful Yarramalong Valley, this freshly painted, well presented and maintained 3 bedroom home on a large 740m2 block represents a great buy for the first home buyer or investor. Cooling summer breezes can be enjoyed from the large covered deck, whilst the large, low maintenance fully fenced yard is ideal for both pets and kids. The property is positioned on the high side of the peaceful and friendly Yarramalong Village, within walking distance to the village shop and school bus stop. A large 22,000 litre tank ensures plentiful water, whilst the back to gird solar panels help to cut electricity bills. With a possible rental return of \$380 per week, this property represents a great buy and will not last long.

## 3 🎮 1 🚔 1 🚘

View

Land Size : 740 sqm

: https://www.coastwidefn.com.au/sale/nsw/c entral-coast-region/yarramalong/residential/r ural/5623819