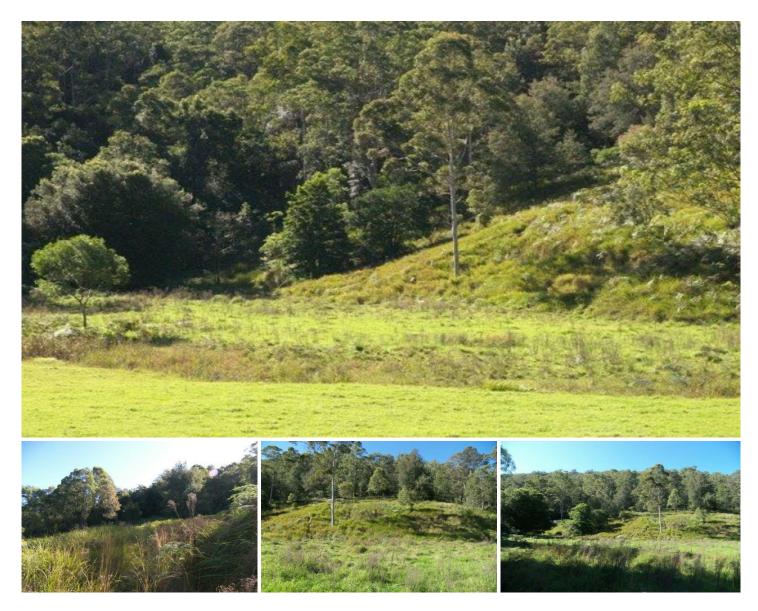

## Lot 2 Bunning Creek Road YARRAMALONG NSW

Imagine owning 92 acres of Yarramalong Valley, set down a quiet country lane, with approximately 1 acre of cleared land fronting Bunning Creek. Pitch a tent for the weekend and wander down one of the bush tracks leading to your own creek frontage.

## Land Size : 372311 sqm

View

 https://www.coastwidefn.com.au/sale/nsw/c entral-coast-region/yarramalong/residential/r ural/5623821