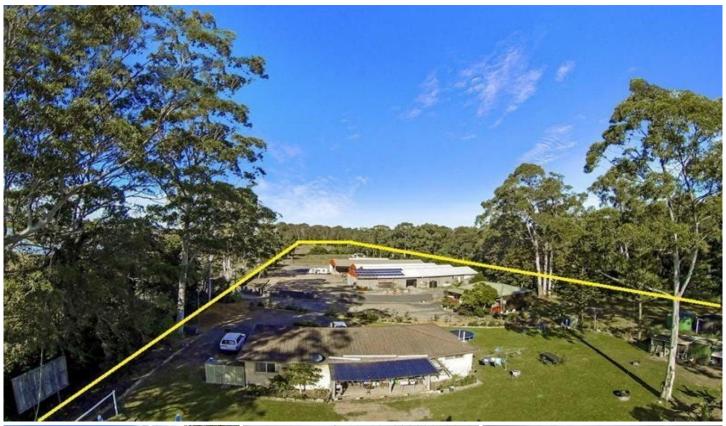

## 155 McPherson Road MARDI NSW

Dont miss out on this rare opportunity to purchase this exciting property and the unlimited potential that it offers.

Whether you are a home buyer looking for your next lifestyle property, a savvy investor looking for an excellent return with huge growth potential, a business owner looking to combine the home and office or a horse lover looking for a new base to improve upon, this property has endless possibilities;

7.2 cleared acres within minutes to Wyong town centre, Wyong and Tuggerah railway stations, M1 motorway access and Westfield Shopping centre.

2 x 3 bedroom homes. The main house features 3 bedrooms with ensuite to main, stylish kitchen and large open living space. The 2nd home features 3 bedrooms,

## 6 P 3 F

**Land Size**: 29137.4 sqm

View: https://www.coastwidefn.com.au/sale/nsw/c

entral-coast-region/mardi/residential/rural/56

23822

Adrian Simpson 02 4353 1999