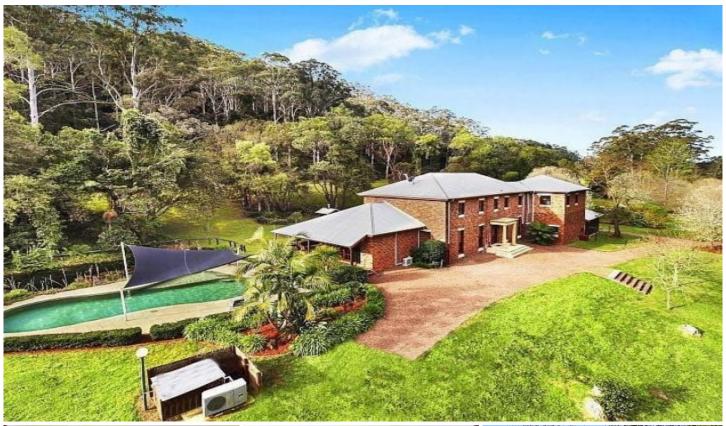

## 411 Yarramalong Road WYONG CREEK NSW

Occupying an elite position in the gateway to the stunning Yarramalong Valley, set on over 80 acres with 15 acres cleared for horse paddocks and landscaped park like gardens, sweeping lawns and your own native woodlands, this property has river frontage and is extraordinary in every way.

Reminiscent of a Georgian Manor house and inspired by the postmasters cottage Port Arthur Tasmania, this remarkable estate was designed with timeless details and exquisite craftsmanship evident in every detail of construction. A perfect flow for entertaining with generous windows and french doors bringing in the surrounding views.

With gated entry and deciduous flowing ornamentals lining the sweeping driveway, first glances of this stunning

5 🛌 3 🟪 5 🗬

**Land Size**: 323748 sqm

View: https://www.coastwidefn.com.au/sale/nsw/c

entral-coast-region/wyong-creek/residential/