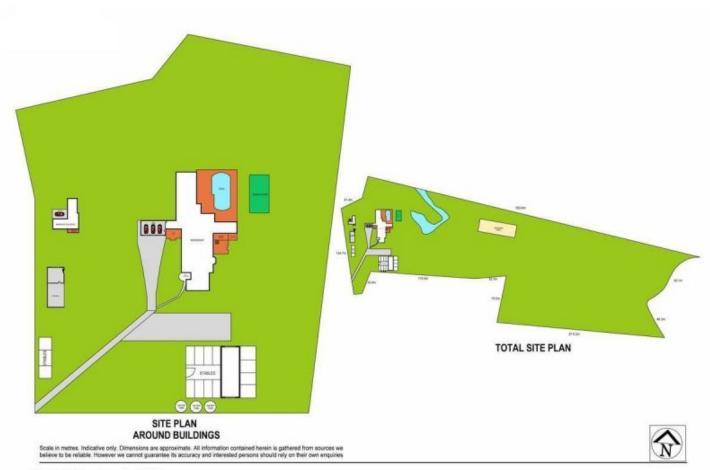

## 7 📭 4 🖺 8 🗬

Price : \$ 1,900,000 Land Size : 76080.9 sgm

View: https://www.coastwidefn.com.au/sale/nsw/c

entral-coast-region/jilliby/residential/rural/56

23835

319 Jilliby Road, Jilliby

319 Jilliby Road, Jilliby