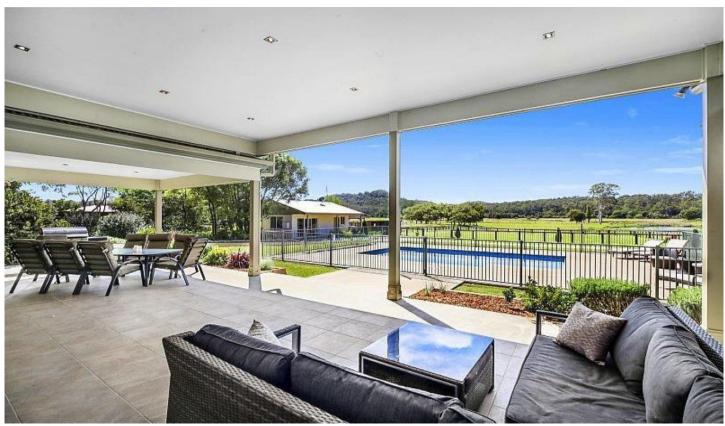

Ideal entertainers house with stunning kitchen and butlers pantry, incorporating large living and dining area overlooking covered entertaining area and in ground pool. Featuring 4 bedrooms, 1 bathroom, 2 ensuites, ducted air conditioning, media room and security system, fireplace, timber flooring, the list goes on. Constructed from hebel & finish rendered, colourbond roofing. Stable complex, garaging, tack room & utilities room. All finished in the same quality standards as the homestead. Separate air conditioned accommodation, with living room, bedroom