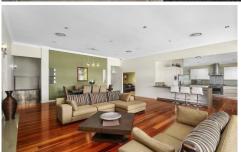

## 1147 Dooralong Road DOORALONG NSW

Boasting exceptional high quality finishes and generous proportions, this Phil Watson designed split level home has been executed without compromise. Architecturally designed and tastefully appointed, the residence features high ceilings with feature cornices, and abundant natural light.

Ideal entertainers house with stunning kitchen and butlers pantry, incorporating large living and dining area overlooking covered entertaining area and in ground pool. Featuring 4 bedrooms, 1 bathroom, 2 ensuites, ducted air conditioning, media room and security system, fireplace, timber flooring, the list goes on. Constructed from hebel & finish rendered, colourbond roofing. Stable complex, garaging, tack room & utilities room. All finished in the same quality standards as the homestead. Separate air conditioned accommodation, with living room, bedroom