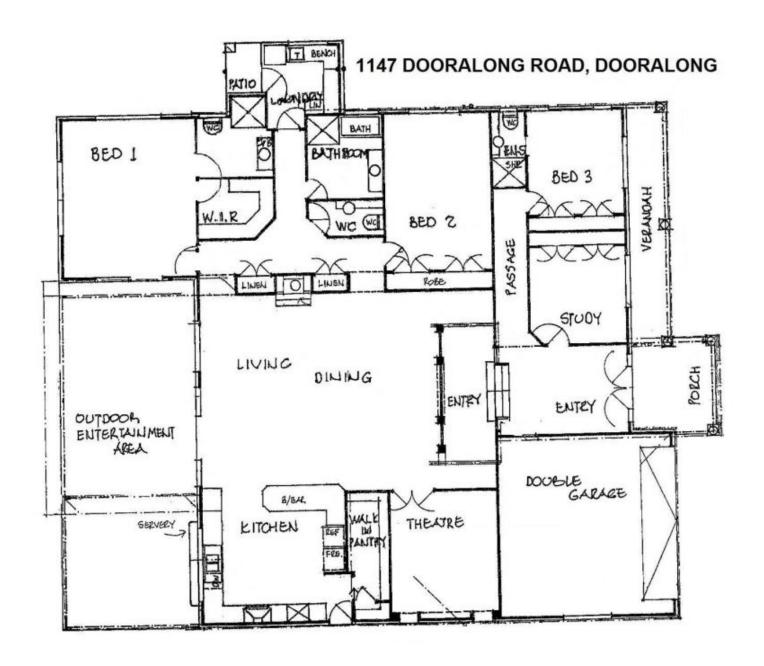

## 1147 Dooralong Road DOORALONG NSW

Boasting exceptional high quality finishes and generous proportions, this Phil Watson designed split level home has been executed without compromise. Architecturally designed and tastefully appointed, the residence features high ceilings with feature cornices, and abundant natural light.

Ideal entertainers house with stunning kitchen and butlers pantry, incorporating large living and dining area overlooking covered entertaining area and in ground pool. Featuring 4 bedrooms, 1 bathroom, 2 ensuites, ducted air conditioning, media room and security system, fireplace, timber flooring, the list goes on. Constructed from hebel & finish rendered, colourbond roofing. Stable complex, garaging, tack room & utilities room. All finished in the same quality standards as the homestead. Separate air conditioned accommodation, with living room, bedroom