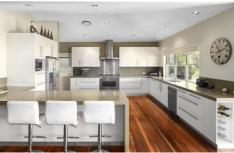

Ideal entertainers house with stunning kitchen and butlers pantry, incorporating large living and dining area overlooking covered entertaining area and in ground pool. Featuring 4 bedrooms, 1 bathroom, 2 ensuites, ducted air conditioning, media room and security system, fireplace, timber flooring, the list goes on. Constructed from hebel & finish rendered, colourbond roofing. Stable complex, garaging, tack room & utilities room. All finished in the same quality standards as the homestead. Separate air conditioned accommodation, with living room, bedroom