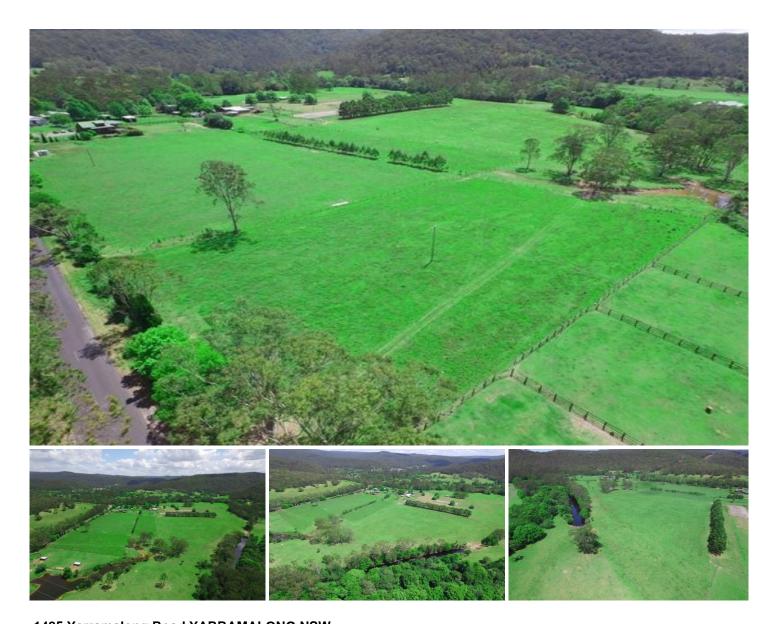

## 1485 Yarramalong Road YARRAMALONG NSW

This 26 acres of cleared usable land is ready for your imagination to go wild. Ideal for pastoral or farming, or just leave vacant and enjoy the peace and quiet that the Yarramalong Valley has to offer. Build your dream home overlooking this lovely level parcel of rich fertile land situated on the banks of Wyong Creek.

Currently being used for a small amount of horses and cattle, the property is fully fenced and ready for you to enjoy the lifestyle that you are looking for?

Located only 15mins away from Westfield Tuggerah and a quick commute of only an hour to Sydney, why wouldnt you make the move.