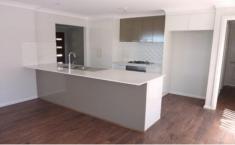

## **6A Roger Crescent Berkeley Vale NSW**

All the space a large family could want right here! Features include - downstairs study, open plan living and dining areas, kitchen with gas cooking, breakfast bar + dishwasher.