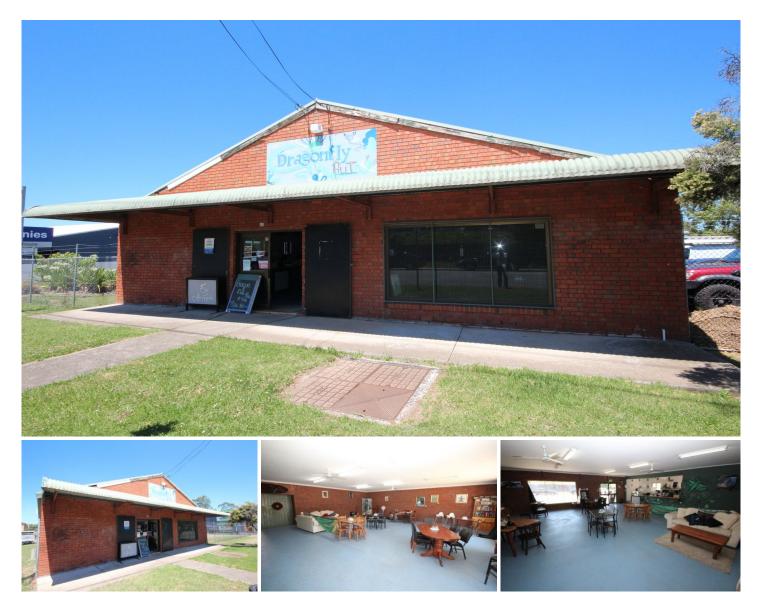

## 43 Howarth Street Wyong NSW

Located opposite Wyong Train Station, Bus Exchange and public car park is this well presented retail cafe with approved kitchen.

- Main Shop 121.4 sqmWarehouse adjoining behind 96.6 sqm
- Main Shop \$1100.00
- Warehouse \$770.00
- 1 Toilet
- Awning over the front of the building
- Main shop has a vinyl floor in the kitchen and painted concrete floor in the main area
- Will suit many applications for businesses.