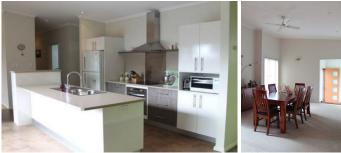

Accommodation - 3 good size bedrooms with built-in robes, ceiling fans and A/C units. Main bedroom features WIR and en-suite

Features - High ceilings compliment bright and airy interiors. Kitchen with breakfast bar, stainless steel cooking appliances + dishwasher. Separate dining room and lounge room with A/C unit and ceiling fans. Gas points, DLUG with