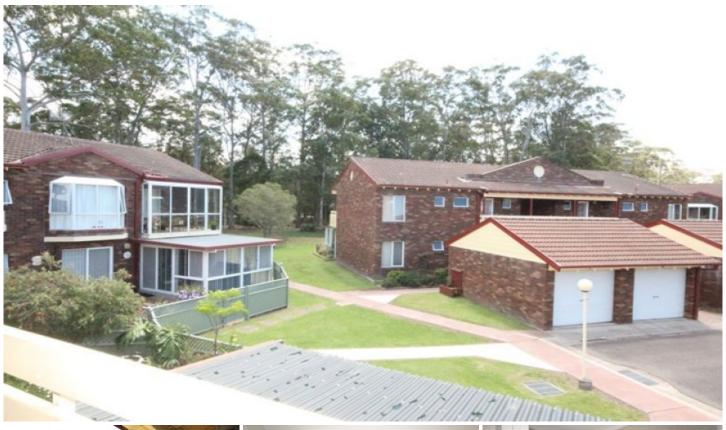

## 53/15 Lorraine Avenue Berkeley Vale NSW

The owners are overseas so on offer is a 3 month lease, inclusive of some larger item furniture which can be utilized as part of the lease. The upstairs unit offers 2 good size bedrooms with built in robes, open plan living/dining area plus study nook, balcony over looking the grounds and taking in the breeze, separate toilet and bathroom with large shower. Use of all village facilities including pool, bowls, community center and bus service.