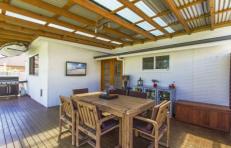

- ? Air conditioning
- ? Kitchen with gas cooktop
- ? Open plan living and dining area
- ? Timber floorboards throughout
- ? Two good size bedrooms with ceiling fans and built in robes
- ? Combined, modern bathroom/laundry
- ? Covered entertaining deck