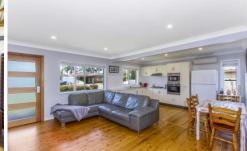

- ? Air conditioning
- ? Kitchen with gas cooktop
- ? Open plan living and dining area
- ? Timber floorboards throughout
- ? Two good size bedrooms with ceiling fans and built in robes
- ? Combined, modern bathroom/laundry
- ? Covered entertaining deck