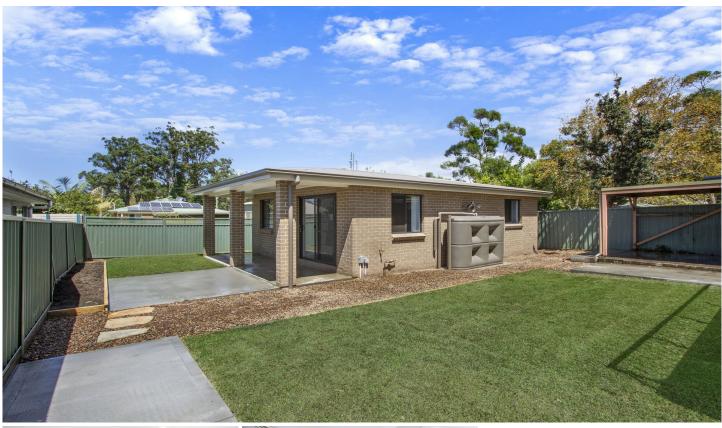

This brand new 2-bedroom brick home is bright and modern. It has the added extras the others are lacking - like a dishwasher and special bedroom walls to block out the TV and sounds from the lounge room! Open plan lounge/dining space/kitchen with plenty of cupboard space, both bedrooms have built in mirror robes and ceiling fans. The fenced yard is bigger than you would expect and also has a covered verandah and garden outlook. Water tank, off street parking and private side access to your property.