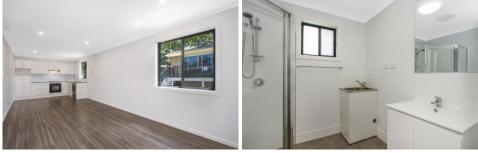

This brand new 2-bedroom brick home is bright and modern. It has the added extras the others are lacking - like a dishwasher and special bedroom walls to block out the TV and sounds from the lounge room! Open plan lounge/dining space/kitchen with plenty of cupboard space, both bedrooms have built in mirror robes and ceiling fans. The fenced yard is bigger than you would expect and also has a covered verandah and garden outlook. Water tank, off street parking and private side access to your property.