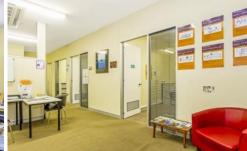

## \$3,740 PER MONTH INCLUDING GST & OUTGOINGS

This terrific office space has just become available in the center of Wyong opposite Wyong Rail Station.

Air conditioned offices with parking, consisting of reception/waiting area, multiple offices, lunchroom, disabled access & disabled toilet.