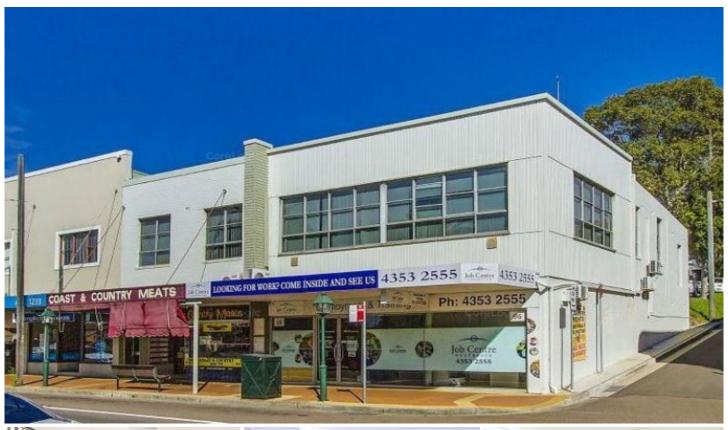

## 96 Pacific Highway Wyong NSW

## \$3,740 PER MONTH INCLUDING GST & OUTGOINGS

This terrific office space has just become available in the center of Wyong opposite Wyong Rail Station.

Air conditioned offices with parking, consisting of reception/waiting area, multiple offices, lunchroom, disabled access & disabled toilet.

Great signage exposure for your business & ready to walk into & start.

If additional space is required, there is currently available, some area upstairs.

Call Chris Manuelle for an inspection today.

**Building Size**: 160 sqm **Land Size**: 160 sqm