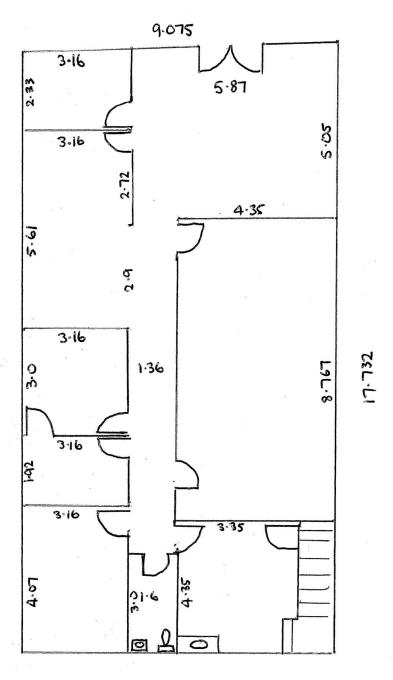

## 96 Pacific Highway Wyong NSW

## \$3,740 PER MONTH INCLUDING GST & OUTGOINGS

This terrific office space has just become available in the center of Wyong opposite Wyong Rail Station.

Air conditioned offices with parking, consisting of reception/waiting area, multiple offices, lunchroom, disabled access & disabled toilet.

Great signage exposure for your business & ready to walk into & start.

If additional space is required, there is currently available, some area upstairs.

Call Chris Manuelle for an inspection today.

**Building Size**: 160 sqm **Land Size**: 160 sqm

## 96 PACIFIC HWY WYONG

160<sup>2</sup>m.

5x AIR CONA UNITS.
100mm PRTITION WALLS